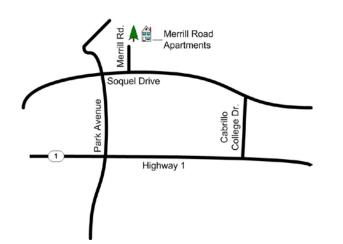

The Merrill Road Apartments are at <u>3201 Merrill Road</u>, just off of Soquel Drive in Aptos. See below for a map.

For More Information about the Merrill Road Affordable Housing Apartment Complex:

Call us at: (831) 454-9455 ext. 288