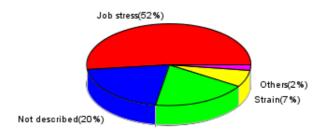

## Cost Summary by Nature of Injury

| \$48,643 |
|----------|
| \$19,156 |
| \$17,474 |
| \$6,389  |
| \$1,149  |
| \$874    |
| \$93,685 |
|          |

# **Cost Summary by Nature of Injury**

2007 - 2011

Cumulative(19%)