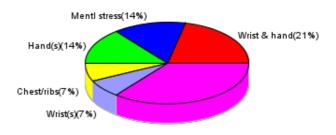

#### Part of Body

| Wrist & hand | 3  |
|--------------|----|
| Mentl stress | 2  |
| Hand(s)      | 2  |
| Chest/ribs   | 1  |
| Wrist(s)     | 1  |
| All Others   | 5  |
| Total        | 14 |

## Part of Body

2007 - 2011

All Others(36%)

Policy
Name
HOUSING AUTHORITY OF THE
Address
2931 MISSION ST, SANTA CRUZ, CA 95060

Servicing District San Jose

Ad hoc report produced on 03-16-2012