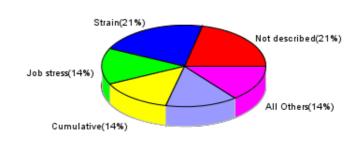

#### **Nature of Injury**

| Not described | 3  |
|---------------|----|
| Strain        | 3  |
| Job stress    | 2  |
| Cumulative    | 2  |
| Sprain        | 2  |
| All Others    | 2  |
| Total         | 14 |
|               |    |

### **Nature of Injury**

2007 - 2011

Sprain(14%)